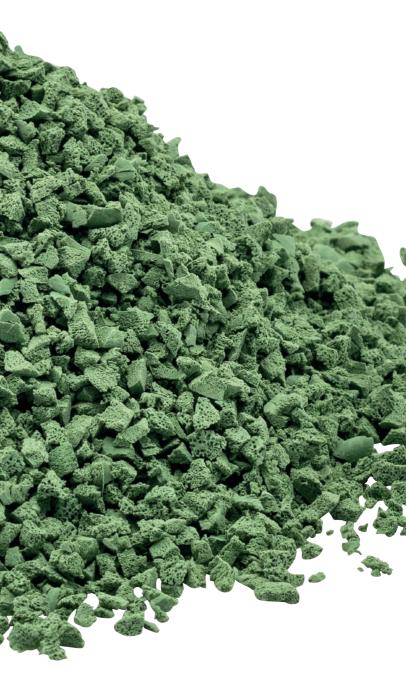

### **GEZOFILL product overview**

167.0525 LD GREEN RAL 6021

- Grain size: 0.5 2.5 mm
- Foamed structure
- Bulk density: approx. 480 g / l

The RAL color numbers refer to the loose granules and are only indicative and approximate. The original colors may vary slightly from the above print. Please ask your sales representative for physical samples.

GEZOFILL infill granules have a unique, foamed structure