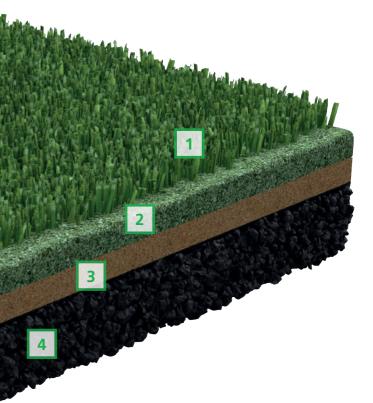

### **Construction of a modern** artificial turf system (3rd generation):

- 2
  - GEZOFILL EPDM infill granules
- **3** Silica sand

4

Elastic base layer