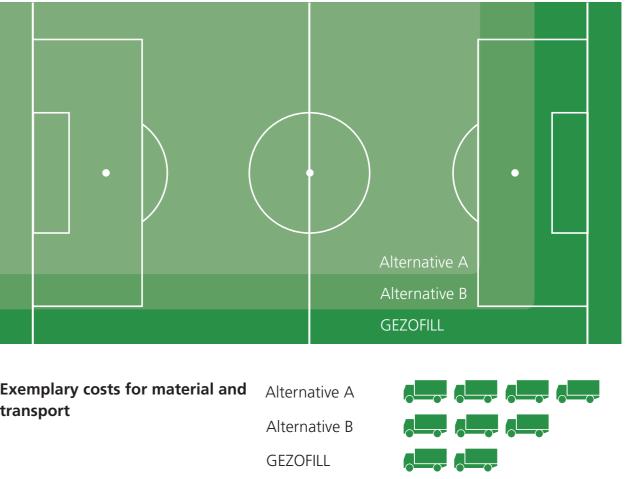

#### **Exemplary range comparison**

Exemplary costs for material and transport

The unique structure of GEZOFILL granules ensures an outstanding bulk density

<sup>1</sup> depending on the system type