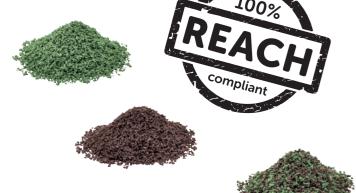

### **GEZOFILL product overview**

167.0525 LD GREEN RAL 6021

- Grain size: 0.5 2.5 mm
- Foamed structure
- Bulk density: approx. 480 g / l

The RAL color numbers refer to the loose granules and are only indicative and approximate. The original colors may vary slightly from the above print. Please ask your sales representative for physical samples.

646.0525 LD BROWN RAL 8025

167/646 MIX GREEN/ BROWN RAL 6021/ 8025