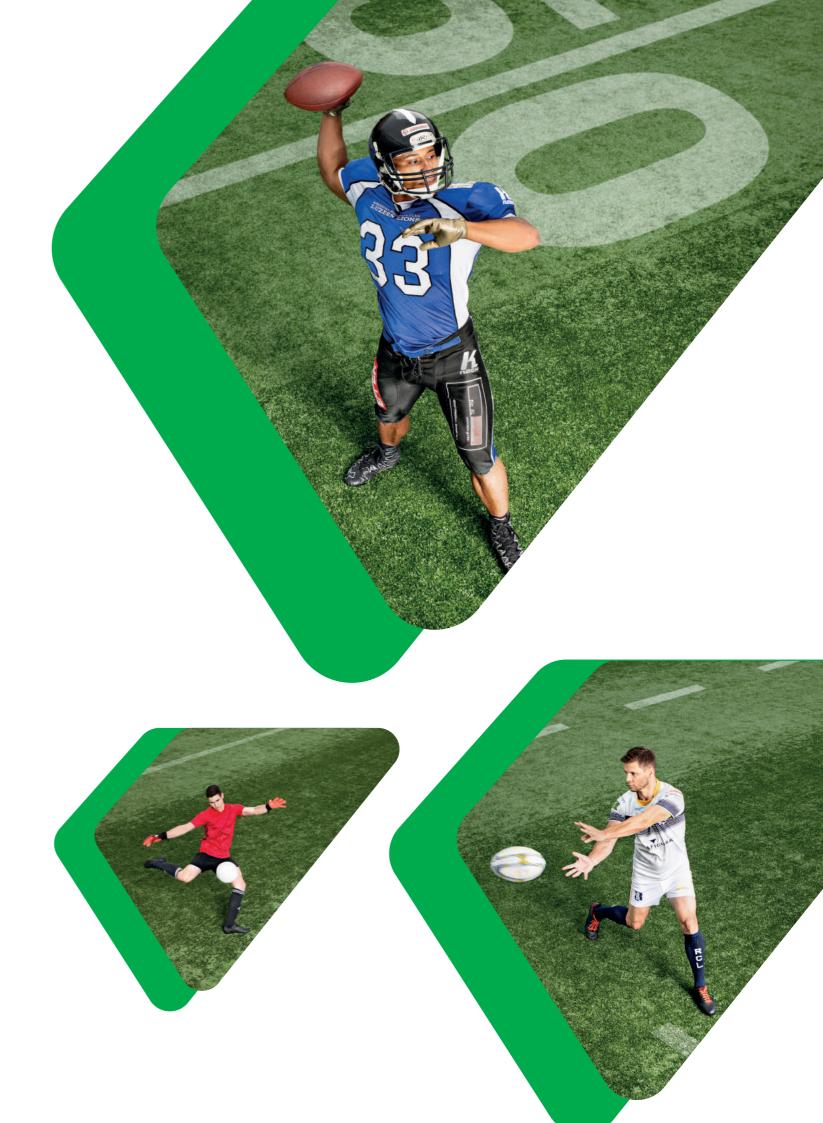

GEZOFILL was especially developed as infill for artificial turf pitches. The GEZOFILL infill granules are mainly used in artificial turf pitches for Soccer, American football, Rugby and Baseball.

American

football